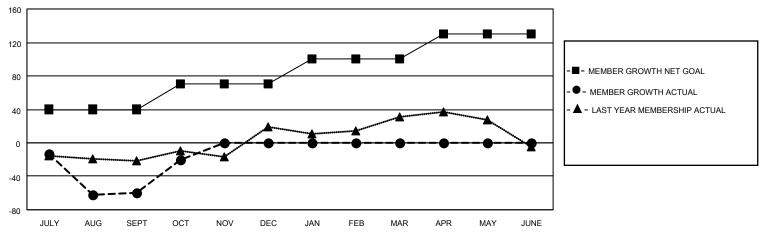

## GOALS AND ACTUAL MEMBERS CUMULATIVE

| DROPPED CLUBS: 5 |     | 14 CLUBS OF 58 ADDED 1 OR<br>MORE NEW MEMBERS | GENDER DISTRIBUTION             |                                |  |
|------------------|-----|-----------------------------------------------|---------------------------------|--------------------------------|--|
|                  |     | INOILE NEW INEMIDENCE                         | MALE<br>FEMALE                  | 1,141 (68.61%)<br>522 (31.39%) |  |
| DROPPED MEMBERS  |     |                                               | NON BINARY PREFER NOT TO ANSWER |                                |  |
| DECEASED         | 3   |                                               | THE ENTITY TO ANOTHER           | 0 (0.00%)                      |  |
| CLUB CANCELLED   | 42  | CLICK HERE FOR CUMULATIVE                     | TOTAL FAMILY UNIT MEMBERS       | 882                            |  |
| OTHER            | 64  | MEMBERSHIP DATA                               |                                 |                                |  |
| TOTAL            | 109 |                                               | FAMILY MEMBERS PAYING HAL       | F DUES 562                     |  |

### **LOCATION INDIA** District 321A1 Results as of: 10/31/2021

| Clubs                 |               |           |               | Members               |                       |                         |                                                    |
|-----------------------|---------------|-----------|---------------|-----------------------|-----------------------|-------------------------|----------------------------------------------------|
| RESULTS FOR 2021-2022 |               |           |               | RESULTS FOR 2021-2022 |                       |                         |                                                    |
| QUARTER               | NEW CLUB GOAL | NEW CLUBS | DROPPED CLUBS | QUARTER MEMB          | ER GROWTH NET<br>GOAL | MEMBER GROWTH<br>ACTUAL | DROPPED<br>MEMBERS ACTUAL<br>(including transfers) |
| JULY/AUG/SEPT         | 2             | 0         | 5             | JULY/AUG/SEPT         | 40                    | 62                      | 108                                                |
| OCT/NOV/DEC           | 1             | 1         | 0             | OCT/NOV/DEC           | 30                    | 42                      | 1                                                  |
| JAN/FEB/MAR           | 1             | 0         | 0             | JAN/FEB/MAR           | 30                    | 0                       | 0                                                  |
| APR/MAY/JUNE          | 1             | 0         | 0             | APR/MAY/JUNE          | 30                    | 0                       | 0                                                  |