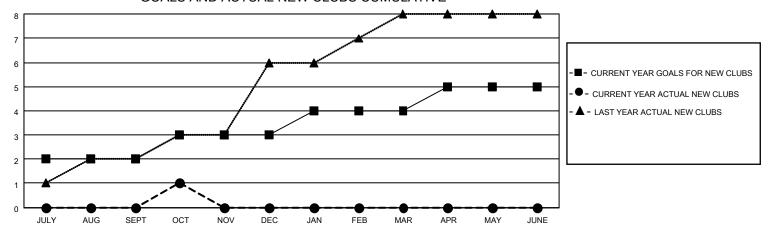

## GOALS AND ACTUAL NEW CLUBS CUMULATIVE

### **LOCATION INDIA** District 321A1 Results as of: 10/31/2021

| Clubs                 |               |           |               | Members               |                       |                         |                                                    |
|-----------------------|---------------|-----------|---------------|-----------------------|-----------------------|-------------------------|----------------------------------------------------|
| RESULTS FOR 2021-2022 |               |           |               | RESULTS FOR 2021-2022 |                       |                         |                                                    |
| QUARTER               | NEW CLUB GOAL | NEW CLUBS | DROPPED CLUBS | QUARTER MEMB          | ER GROWTH NET<br>GOAL | MEMBER GROWTH<br>ACTUAL | DROPPED<br>MEMBERS ACTUAL<br>(including transfers) |
| JULY/AUG/SEPT         | 2             | 0         | 5             | JULY/AUG/SEPT         | 40                    | 62                      | 108                                                |
| OCT/NOV/DEC           | 1             | 1         | 0             | OCT/NOV/DEC           | 30                    | 42                      | 1                                                  |
| JAN/FEB/MAR           | 1             | 0         | 0             | JAN/FEB/MAR           | 30                    | 0                       | 0                                                  |
| APR/MAY/JUNE          | 1             | 0         | 0             | APR/MAY/JUNE          | 30                    | 0                       | 0                                                  |